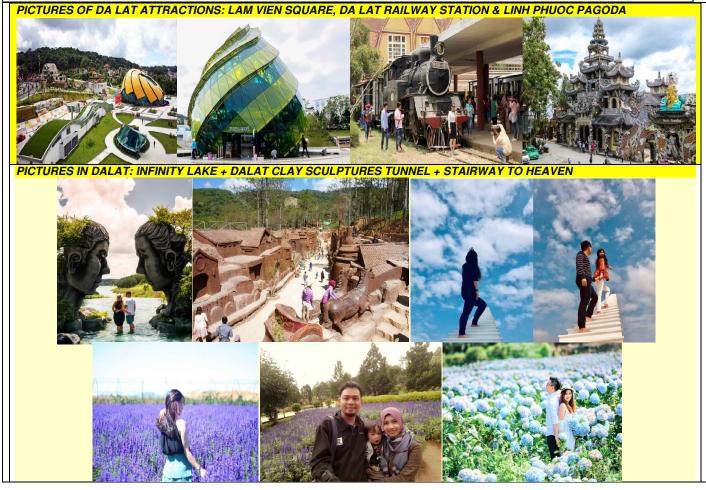

#### TOUR PACKAGE PRICES ABOVE INCLUDE ITEMS AS FOLLOWS:

- ✓ THREE nights' accommodation in DA LAT Flower City + daily buffet breakfast.
- ✓ DA LAT FLOWER CITY attractions include: Crazy House, Da Lat Railway Station, Linh Phuoc Pagoda, Lam Vien Square & BIG C Supermarket, Da Lat Night Market, Hydrangeas Flower Garden + Staircase to Heaven, Da Lat Clay Sculpture Tunnels + Infinity Lake, Hoa Son Dien Trang county estate, Me Linh Garden Café (include one complimentary coffee for each guest), Truc Lam Zen Monastery, Datanla Waterfall (include alpine coastal ride) + Bao Dai King Summer Palace Da Lat, Da Lat Cathedral @ Cock Church.
- ✓ TOTAL 03 x LUNCH + 03 X DINNER will arrange at local restaurants.

#### DAY (01) (L/D) ~ ARRIVE DA LAT FLOWER CITY

Meet & greet service by local tour guide at Lien Khupng international airport then immediately transfer to the city approximately 35 KM and durations takes 45 minutes. Enjoy simple lunch (Vietnamese Pho noodles + spring rolls & coffee) at local restaurant then continue to visit local landmark attractions like the Crazy House, Da Lat Railway Station, Linh Phuc Pagoda. Transfer for hotel check in and follows by dinner arrangement. After dinner, we will transfer guests to Lam Vien Square & BIG C Supermarket, there are many popular café and restaurants here and famous among local residents and tourists. Transfer back to hotel and tour programs end.

#### DAY (02) (B/L/D) ~ FULL DAY CITY TOUR AT DA LAT FLOWER CITY

Today we will visit attractions like Da Lat Clay Sculptures Tunnel + Infinity Lake, Hydrangeas Flower Garden + Staircase To Heaven, Hoa Son Dien Trang county, and Da Lat Night Market. Enjoy BBQ + Hot Pot dinner serve at local restaurants.