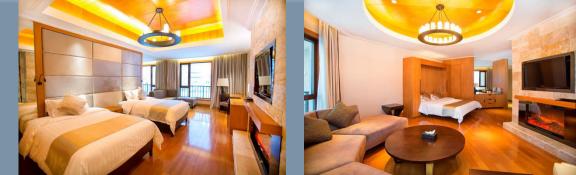

### accommodation 2 ROOM CATEGORIES – DELUXE & SUITE

### DELUXE ROOM with Twin beds

- Size: 44 sqm
- Max occupancy: 3 (2 adults + 1 child under 12 yo)
- Ski & Reservoir view

### DELUXE ROOM with King size bed

- Size: 38 sqm
- Max occupancy: 3 (2 adults + 1 child under 12 yo)
- Ski & Reservoir / Villa view