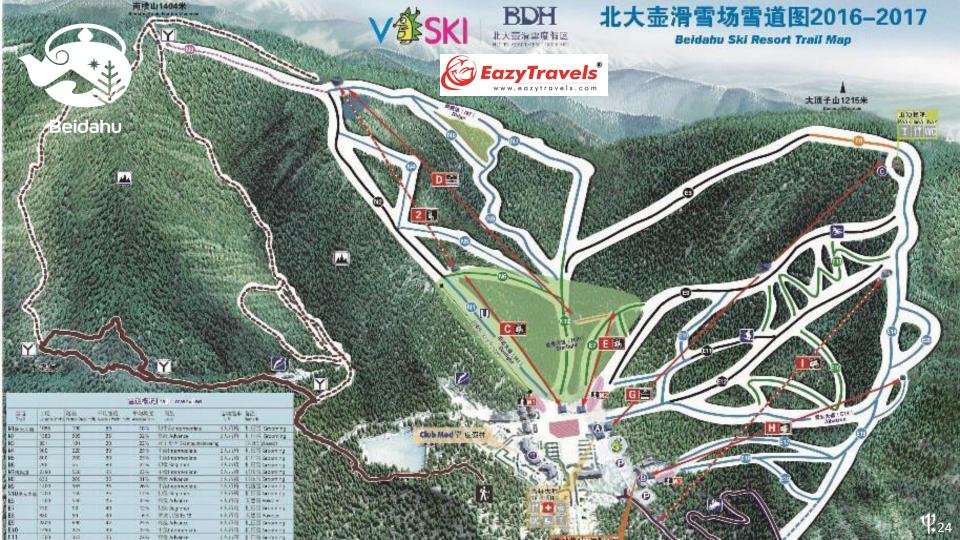

#### FREE SKI LESSONS & SKI PASSES

✤ Ski-in / ski-out

- Ski lift passes available on the day after arrival to the day of departure
- Ski lessons available at all levels from 4yo
- Snowboarding lessons available from 8yo
- Ski gear and equipment available for rental\* onsite

- Ski domain altitude: 500m to 1200m
- Ski runs:
  - 2 beginner
  - 11 intermediate
  - 6 advanced
  - Total: 19
- No. of ski lifts: 3
- No. of magic carpets: 3
- No. of gondolas: 1
- No. of snow parks: 1