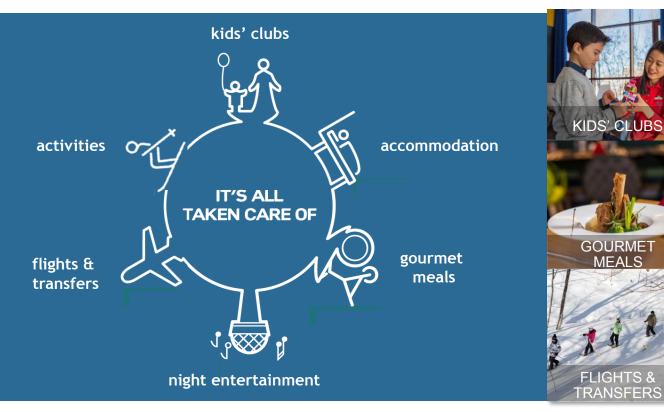

ORS & INDOORS



### **OUTDOOR ACTIVITIES**

- Snowboarding
- Snow hiking

#### **INDOOR ACTIVITIES**

- Yoga
- Fitness lessons
- Weights & cardio room
- Archery simulator
- Ski simulator
- Darts
- Table soccer
- Pool table
- Table tennis

- Karaoke rooms
- Mahjong rooms
- Evening shows and entertainment
- Live band
- Dance floor
- Spa\* - Indoc
  - Indoor Jacuzzi
- Swimming pool





 $\Psi_{21}$ 



# kids clubs



### KIDS CLUBS

- Petit Club: 2-3 yo\*
- Mini Club: 4-10 yo
- Passworld: 11-17 yo
- Pyjama Club: 2-10 yo\*
- Petit Chef Program: 4-10 yo
- Snow Garden:

Exclusive ski slopes for kids at beginner or intermediate levels

- Children Facilities:
  - Art studio
  - Game academy
  - Music factory







Beidahu

# all-inclusive packages

ACCOMMODATI

NIGH

ENTERTAINMEN

ACTIVITIES